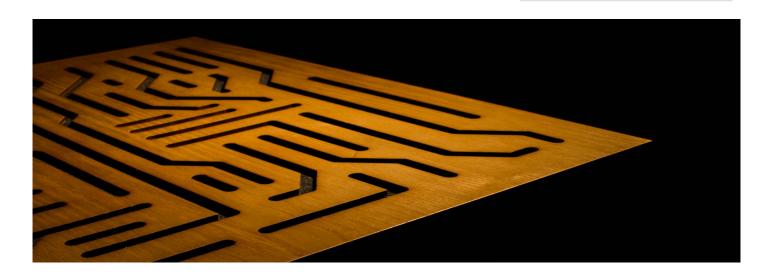

#### Azteka W - Bass Trap - Wall

#### Membrane Bass Trap

With a peak absorption from 80 Hz to 120 Hz, the Wall Bass Trap offers an enriched acoustic experience, helping to directly reduce standing waves. The various front designs available for the Wall Bass Trap allow you to create various artistic patterns when mounted on the side, back walls of your home cinema or living room. The wall Bass trap combine perfectly with our standard absorber range.

The Wall Bass Trap -  $595 \times 1190$  - equivalent to 2 standard panels, is equipped with a double membrane surrounding a central acoustic core. This design allows for a larger membrane - lowering the resonant frequency, whilst increasing the volume of the inner air cavities - All to bring you the maximum performance in as least space as possible.