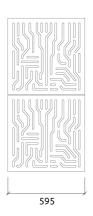

#### Dimensions:

FG - LW | 595x1190x58mm | 8.06 Kg FG - NW | 595x1190x58mm | 7.9 Kg