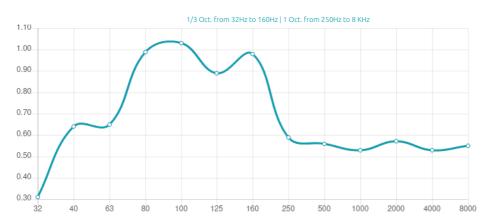

#### Performance

#### Features

Type:

Pistonic Diaphragmatic Absorber

Absorption range: 80 Hz to 120 Hz

Peak Absorption Frequency: 90 Hz