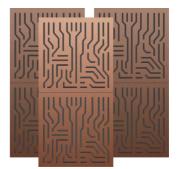

#### **Product finishes**

#### (FG - LW) Lacquered Wood Finishes

FG | (L01) Blanc

FG | (L03) Rouge

FG | (L05) Silver

FG | (L06) Noir Vintage

- Reducing low frequency time decay

Purpose

- Room mode control - Bass ratio control

## (FG - NW) Natural Wood Finishes

FG | (W01) Cerise FG | (W02) Marron FG | (W03) Wenge

- Vertical Wall

- Small Room Acoustics

- Acoustic pressure zones

Recommended for