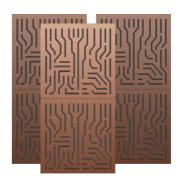

#### **Product finishes**

## (FG - NW) Natural Wood Finishes

FG | (W01) Cerise FG | (W02) Marron FG | (W03) Wenge

- Vertical Wall

- Small Room Acoustics

- Acoustic pressure zones

Recommended for