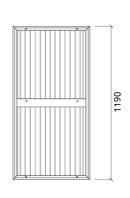

#### Dimensions:

FG - LW | 595x1190x58mm | 8.06 Kg FG - NW | 595x1190x58mm | 7.9 Kg

The Wall Bass Trap -  $595 \times 1190$  - equivalent to 2 standard panels, is equipped with a double membrane surrounding a central acoustic core. This design allows for a larger membrane - lowering the resonant frequency, whilst increasing the volume of the inner air cavities - All to bring you the maximum performance in as least space as possible.